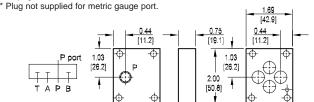

### Parallel Circuit Cover Plate with Gauge Port

Cover Plate mounting hardware is supplied. \*

See page 44 for itemized list.