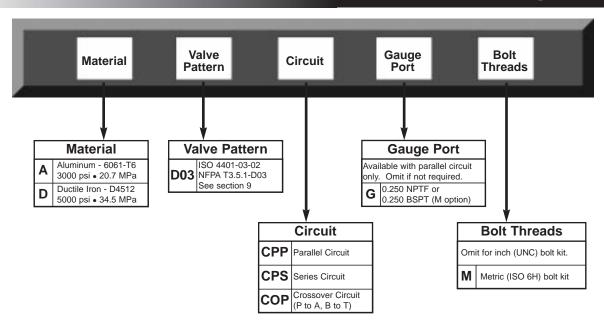

# DAMAN Products Company, Inc.



### D03 Cover Plates

#### Parallel Circuit Cover Plate

Cover Plate mounting hardware is supplied. See page 44 for itemized list.



### Parallel Circuit Cover Plate with Gauge Port

Cover Plate mounting hardware is supplied. \*

See page 44 for itemized list.



#### Series Circuit Cover Plate: P to T

Cover Plate mounting hardware is supplied. See page 44 for itemized list.



#### Crossover Cover Plate: P to A; B to T

Cover Plate mounting hardware is supplied.



Specifications, descriptions, and dimensional data are subject to correction or change without notice or incurring obligation.

## **Ordering Information**