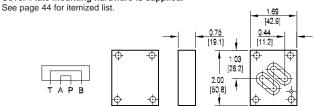

#### Crossover Cover Plate: P to A; B to T

Cover Plate mounting hardware is supplied.

Specifications, descriptions, and dimensional data are subject to correction or change without notice or incurring obligation.