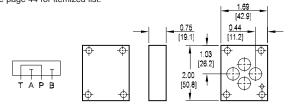

#### Series Circuit Cover Plate: P to T

Cover Plate mounting hardware is supplied. See page 44 for itemized list.